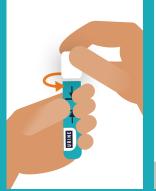

Take care not to knock over your sample once you've set it aside!

Carefully open 2 the tube labelled URINE

Suck some of your urine up in the little pipette provided

Have a practise and squeeze the top while it's submerged then let it go to watch it flow up Pipe the urine into the sample tube by squeezing the top again. Fill the tube until your urine reaches the black window on the tube 4

## Put the cap back on tightly

Double-check the tube has your correct full name, date of birth, and URINE written on it

URINE